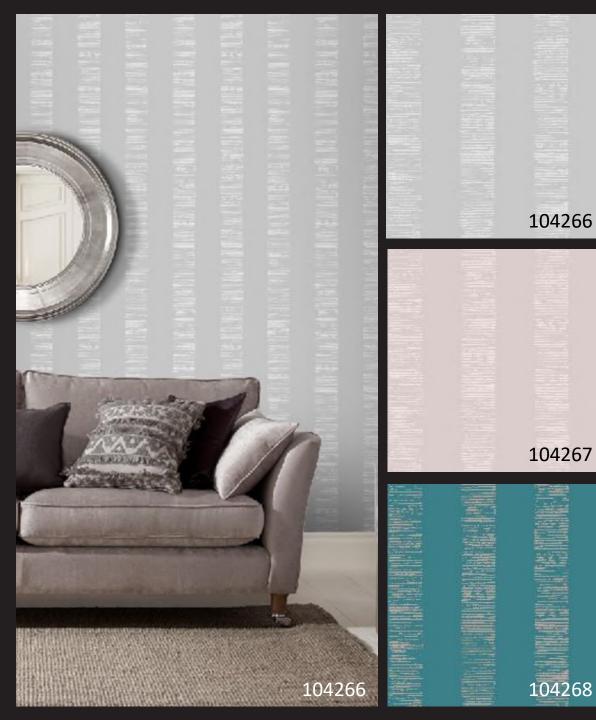

#### MARA STRIPE

With beautiful matt backgrounds the Mara stripe shines through with industrial bars of mica. Printed on our special paste-the-wall paper for super fast decorating and fully strippable for when you fancy a change.