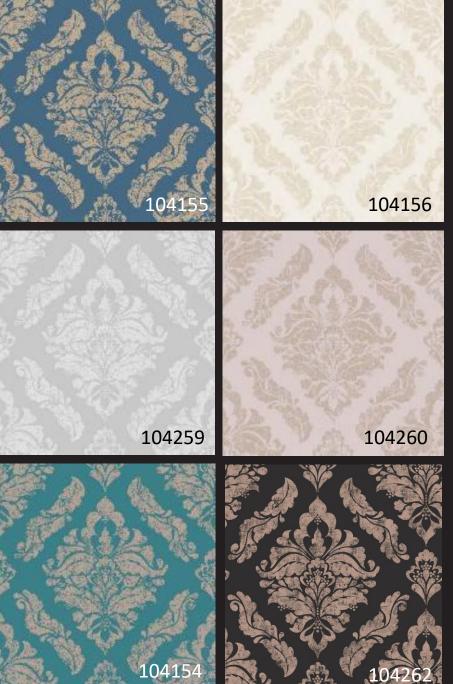

#### DAMARIS

Damaris, a Greek name is said to have qualities such as elegance, sophistication and class. Befitting to this gorgeous Damask Mica sits on the pattern and shines gloriously. Printed on our special paste-the-wall paper for super fast decorating and fully strippable for when you fancy a change.