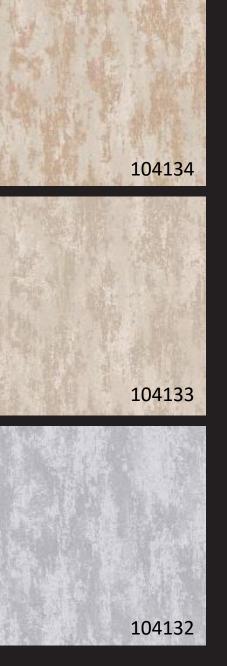

### INDUSTRIAL TEXTURE

Mimicking beautiful aged walls, this industrial style texture adds opulence through a heavy coating of metallic elements. Perfect for a full room look, or add interest to a room by using as a subtle feature wall effect. Printed on our special paste-the-wall paper for super fast decorating and fully strippable for when you fancy a change.