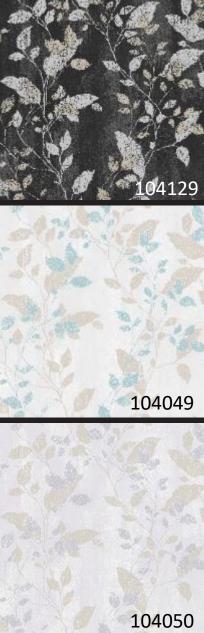

## VERMEIL LEAF

Gilded with precious metal effects this delicate trail design sits on a juxtaposing industrial effect background. Bringing it to life the metallic leaves add a layer of luxury, perfect for a feature wall or alternatively go bold and dress all four walls with this gorgeous design. Printed on our special paste-the-wall paper for super fast decorating and fully strippable for when you fancy a change.