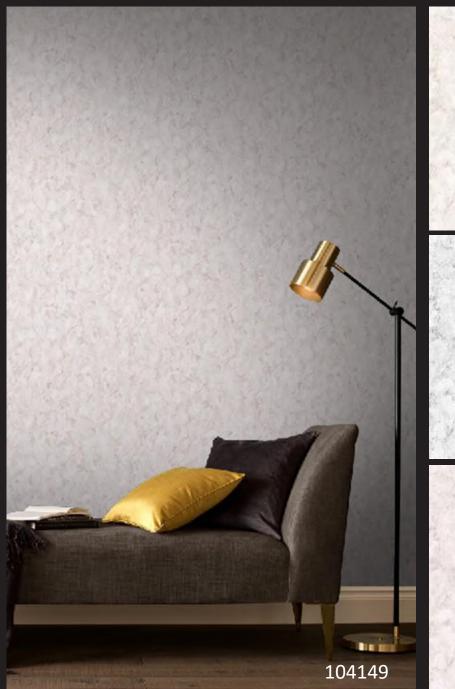

Inspired by the Japanese art of Kintsugi, this elegant marble design emulates one of the seasons hot marble trend. With added interest from the mica, the wallpaper shimmers subtly as you walk past. . Printed on our special pastethe-wall paper for super fast decorating and fully strippable for when you fancy a change.