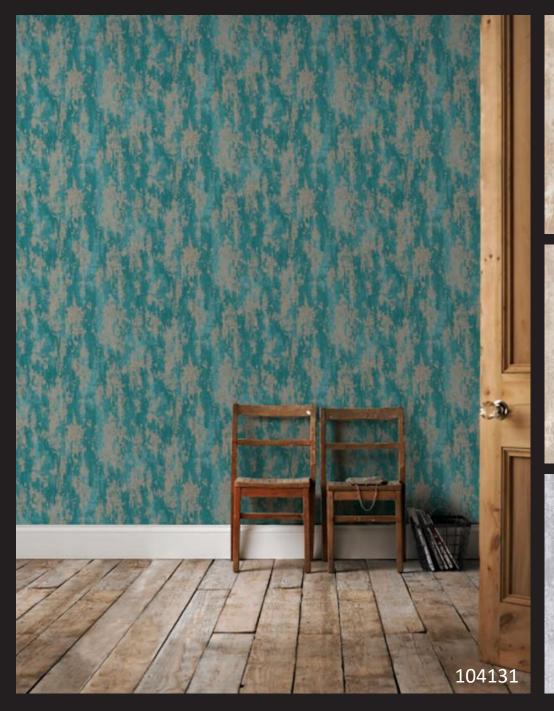

### INDUSTRIAL TEXTURE

Mimicking beautiful aged walls, this industrial style texture adds opulence through a heavy coating of metallic elements. Perfect for a full room look, or add interest to a room by using as a subtle feature wall effect. Printed on our special paste-the-wall paper for super fast decorating and fully strippable for when you fancy a change.