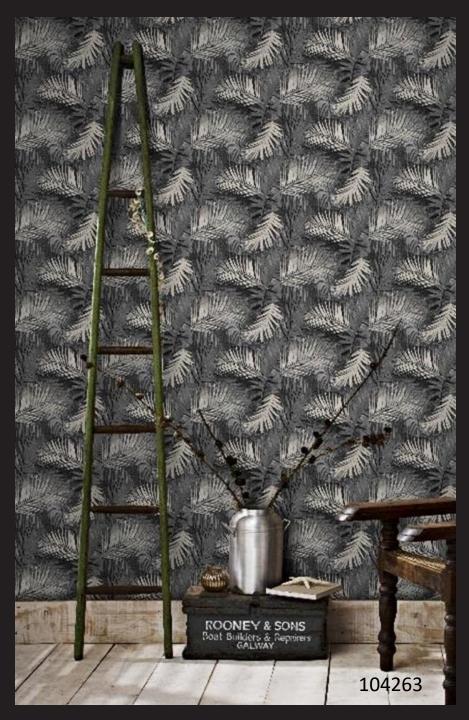

## JUNGLE GLAM

With tropics at the height of topical interiors trends, this bold print adds sophistication with metallic highlights. Transform your room into an Amazonian retreat. Printed on our special paste-the-wall paper for super fast decorating and fully strippable for when you fancy a change.