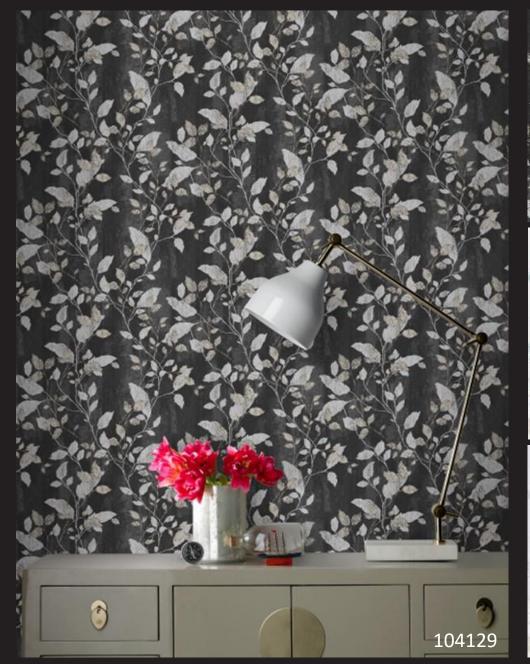

## VERMEIL LEAF

Gilded with precious metal effects this delicate trail design sits on a juxtaposing industrial effect background. Bringing it to life the metallic leaves add a layer of luxury, perfect for a feature wall or alternatively go bold and dress all four walls with this gorgeous design. Printed on our special paste-the-wall paper for super fast decorating and fully strippable for when you fancy a change.