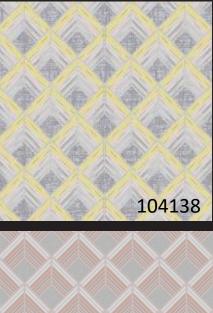

#### **TRIFINA GEO**

Derived from the Greek name, Trifina translates into fun. This playful geometric design embraces a retro feel that has been modernised with this season's hottest metallic accents. Printed on our special paste-the-wall paper for super fast decorating and fully strippable for when you fancy a change.