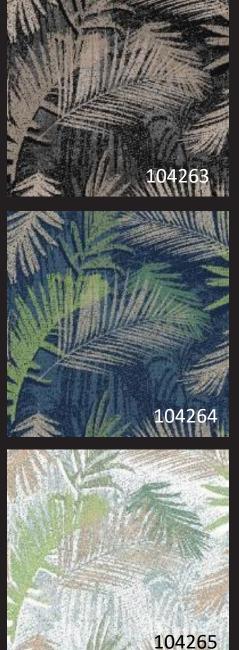

## JUNGLE GLAM

With tropics at the height of topical interiors trends, this bold print adds sophistication with metallic highlights. Transform your room into an Amazonian retreat. Printed on our special paste-the-wall paper for super fast decorating and fully strippable for when you fancy a change.