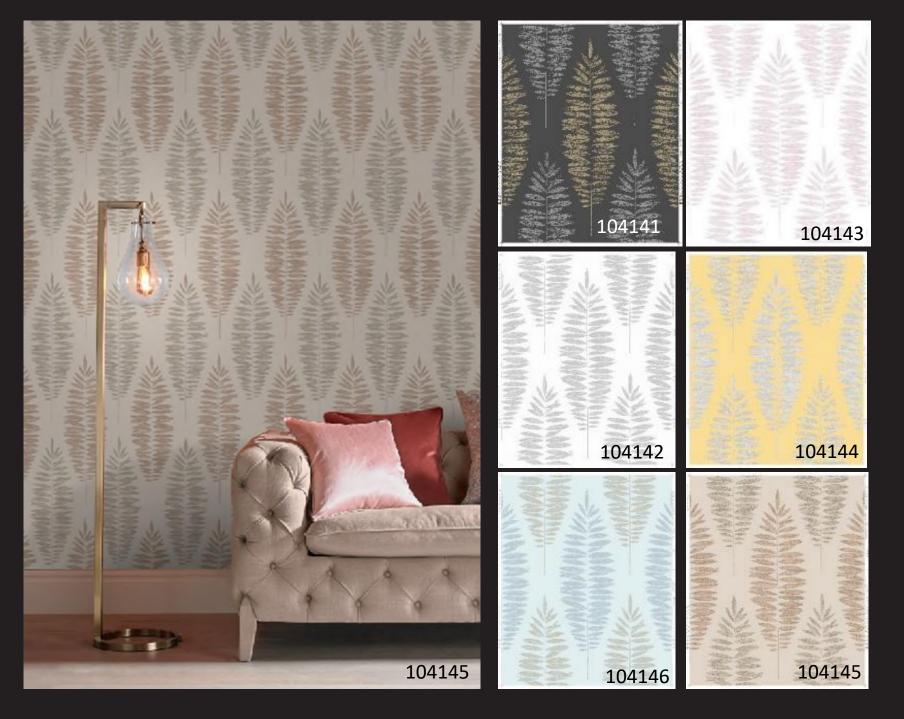

## LUCIA

Lucia can be translated into Graceful Light, with a matt background and Mica embellishments. A geometric leaf design embodies a sophisticated look for your home. Printed on our special paste-the-wall paper for super fast decorating and fully strippable for when you fancy a change.