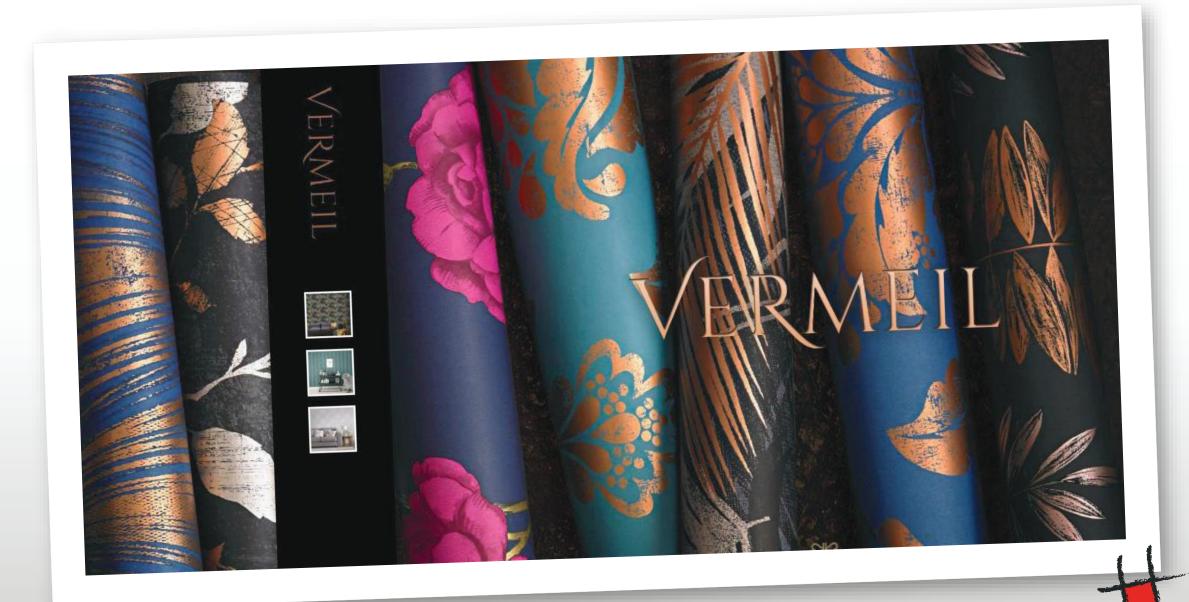

## VERMEIL LEAF

Gilded with precious metal effects this delicate trail design sits on a juxtaposing industrial effect background. Bringing it to life the metallic leaves add a layer of luxury, perfect for a feature wall or alternatively go bold and dress all four walls with this gorgeous design. Printed on our special paste-the-wall paper for super fast decorating and fully strippable for when you fancy a change.

#### VERMEIL STRIPE

Gilded with precious metal effects, this stripe has embraced the geometric trend uniquely. With ombre visions this wallpaper is sure to make a statement in your home. Printed on our special paste-the-wall paper for super fast decorating and fully strippable for when you fancy a change.

## JUNGLE GLAM

With tropics at the height of topical interiors trends, this bold print adds sophistication with metallic highlights. Transform your room into an Amazonian retreat. Printed on our special paste-the-wall paper for super fast decorating and fully strippable for when you fancy a change.

### INDUSTRIAL TEXTURE

Mimicking beautiful aged walls, this industrial style texture adds opulence through a heavy coating of metallic elements. Perfect for a full room look, or add interest to a room by using as a subtle feature wall effect. Printed on our special paste-the-wall paper for super fast decorating and fully strippable for when you fancy a change.