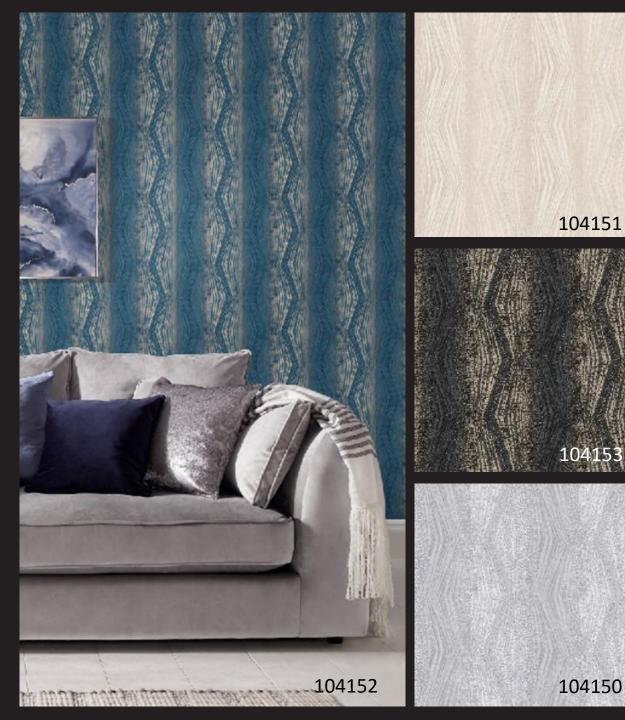

### INDUSTRIAL TEXTURE

Mimicking beautiful aged walls, this industrial style texture adds opulence through a heavy coating of metallic elements. Perfect for a full room look, or add interest to a room by using as a subtle feature wall effect. Printed on our special paste-the-wall paper for super fast decorating and fully strippable for when you fancy a change.