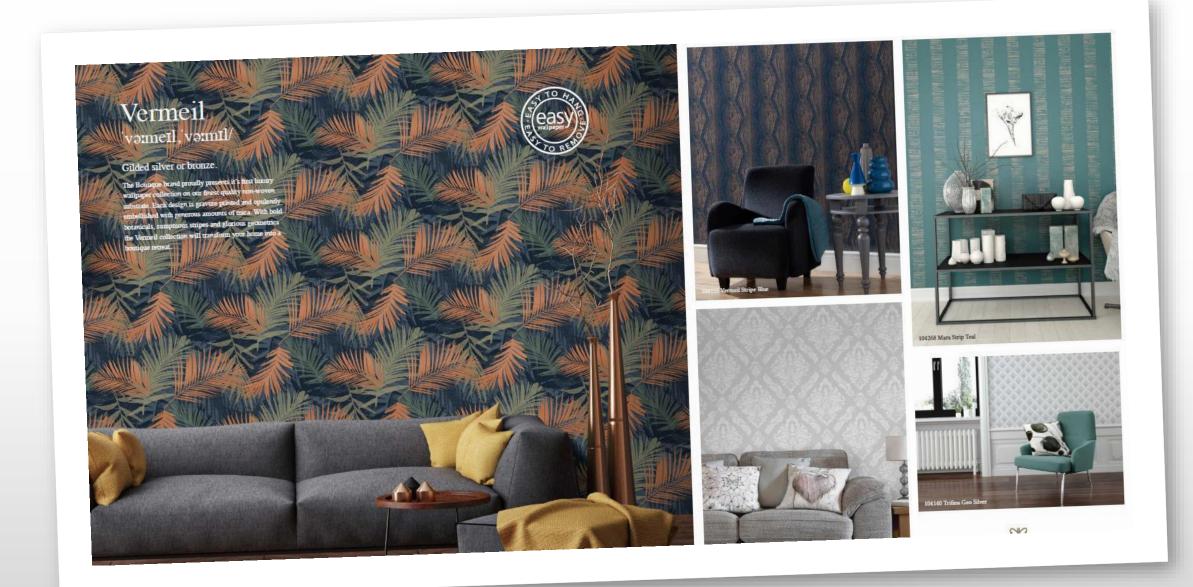

## VERMEIL LEAF

Gilded with precious metal effects this delicate trail design sits on a juxtaposing industrial effect background. Bringing it to life the metallic leaves add a layer of luxury, perfect for a feature wall or alternatively go bold and dress all four walls with this gorgeous design. Printed on our special paste-the-wall paper for super fast decorating and fully strippable for when you fancy a change.

#### MARA STRIPE

With beautiful matt backgrounds the Mara stripe shines through with industrial bars of mica. Printed on our special paste-the-wall paper for super fast decorating and fully strippable for when you fancy a change.

104139

104140