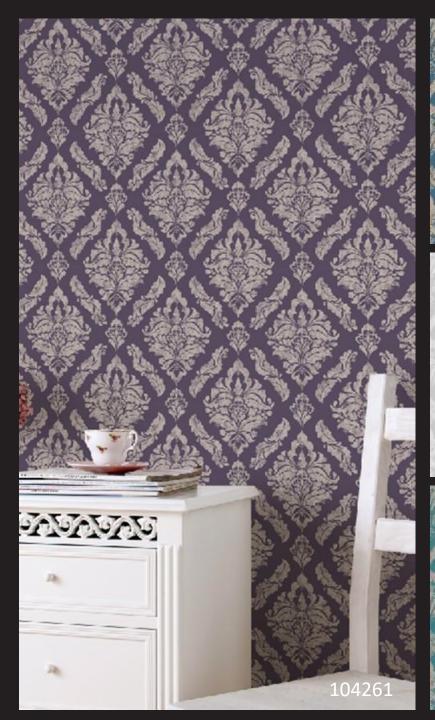

#### DAMARIS

Damaris, a Greek name is said to have qualities such as elegance, sophistication and class. Befitting to this gorgeous Damask Mica sits on the pattern and shines gloriously. Printed on our special paste-the-wall paper for super fast decorating and fully strippable for when you fancy a change.